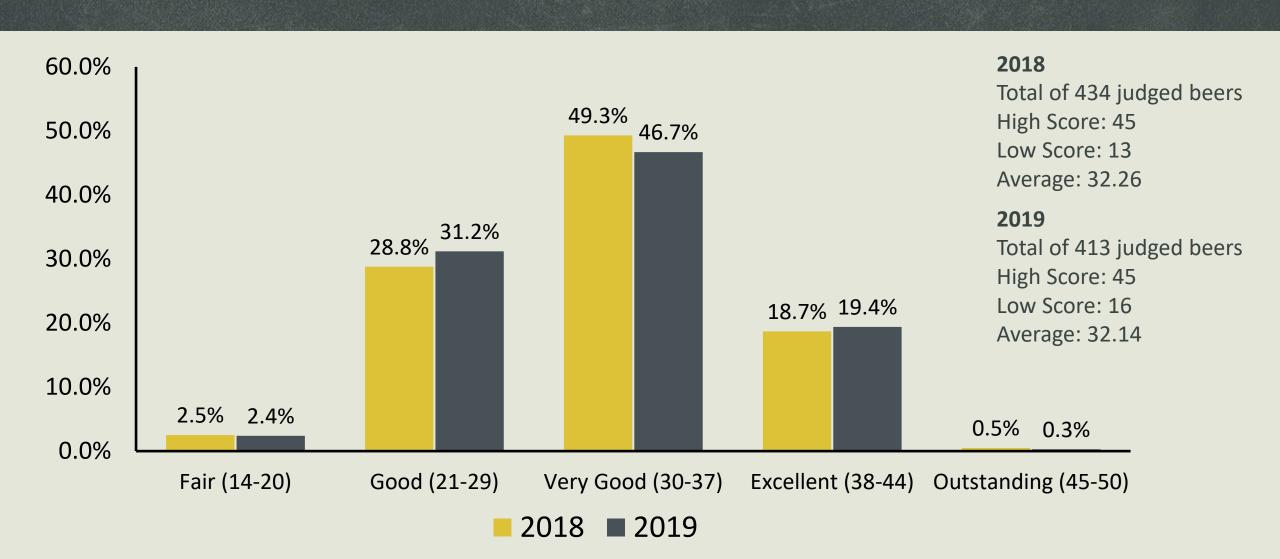

ttles needed for each entry: 3

### 2019 Hogtown Brewoff



Dates for Entry Registration: Apr-29 - May-13

Entry limit for competition: *unknown* 

Entry limit per brewery: unknown

Bottles needed for each entry: 3

### 2019 MASH Medal Update

- Coconut Cup: Jaime Camargo (gold, BOS!), Geoffrey Shideler (gold, bronze), Matt Crawford (gold, bronze), Matt Waldron (bronze), Bob and Rachel Billany (gold), Louie Jarvis (gold), Gerardo Coronel (silver, 2 bronze), Chris Lopez (2 silver), John Bankston (2 bronze), Steve Hiller (silver), Lance Aschliman (silver), Ruben Sabater (bronze), Gabriel Velez (bronze), David Kirsten (gold, silver, bronze).
- Mash now has 26 medals for the year! (this time last year was 13)

GOLD 8 SILVER 6

BRONZE 12

### Coconut Cup 2019



### **Coconut Cup Statistics**



**BJCP Tasting Exam in Miami...** 

# SEPTEMBER 14, 2019

CONFIRMED

# LauderAle Homebrew Competition & Beer Festival

- Saturday, April 27 from 2 6 p.m. @ LauderAle
- BJCP Sanctioned
- Bottle entry judging (3 entries max, 2 bottles of each) by BJCP-certified judges
- People's Choice (3 entries max) poured at festival
- Cash prizes, 1<sup>st</sup> place will brew onsite and be put on tap
- \$35 to enter (covers up to 6 entries); \$25 to attend the festival and taste
- For deets, check out LauderAle's FB... or wait for the link in the next MASHout
- ❖ They're also hosting an AHA Rally on Saturday, March 30 from 1 4 p.m.

## Cash Flow YTD 2019

### Coconut Cup

| INFLOWS                              |                    |  |  |
|--------------------------------------|--------------------|-