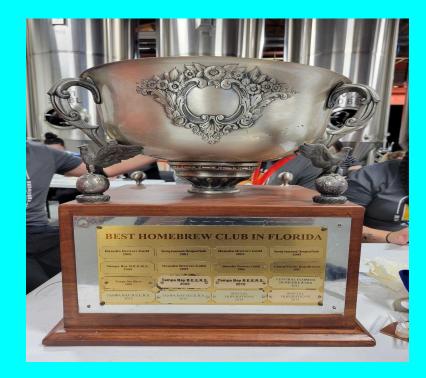

## **COMPETITION UPDATE**

#### **FLORIDA CIRCUIT**

CASK 239 POINTS MASH 219 BREWERS ANONYMOUS 204