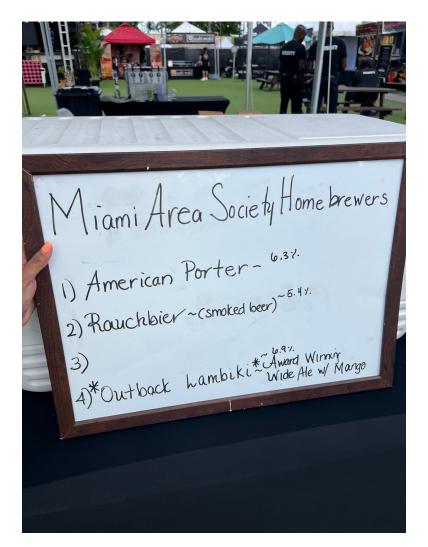

to the club's website.

| MONTH  | STYLE                         |       |
|--------|-------------------------------|-------|
| 24-Dec | OPEN                          |       |
| 25-Jan | 13. Brown British Beer        |       |
| 25-Feb | 1. Standard American Beer     | Lager |
| 25-Mar | 27. Historical Beer           |       |
| 25-Apr | 6. Amber Malty European Lager | Lager |
| 25-May | 18. Pale American Ale         |       |
| 25-Jun | 7. Amber Bitter European Beer | Lager |
| 25-Jul | 15. Irish Beer                |       |
| 25-Aug | 4. Pale Malty European Lager  | Lager |
| 25-Sep | 11. British Bitter            |       |
| 25-Oct | 3. Czech Lager                | Lager |
| 25-Nov | 24. Belgian Ale               |       |









## **BEER FESTIVAL!**

A good time was had by all!





## **COCONUT CUP 2025**

### This is the club's main source of funds, accounting for 76% of our income in 2024.

#### **DATE**

- We are traditionally the first competition of the Florida circuit.
- Last year we concluded on Saturday, March 9th
- Potential dates for 2025 (Conflicts?)
  - Saturday, March 1st
  - Saturday, March 8<sup>th</sup>
  - Saturday, March 15<sup>th</sup>

#### **LOCATION**

Spanish Marie in West Kendall

#### **ENTRY LIMIT?**

- 305 Total entries (Hard Stop!)
- 3 entries per brewer
- Open to 4 entry limit if limit has not been reached in 2 weeks





## **CLUB OFFICERS 2025 - Nominations**

#### **President – David Kirsten**

**Vice-President** – shall assist the President. In the absence of the President, all the responsibilities and duties of the President shal